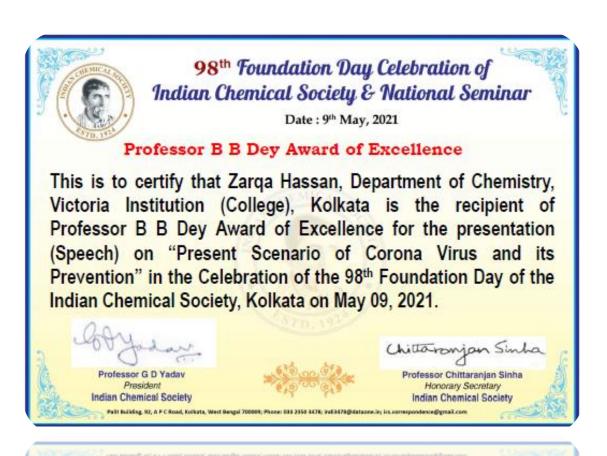

| Sl.<br>No. | Event                                                                              | Conducted by         | Date                      | Page<br>No |
|------------|------------------------------------------------------------------------------------|----------------------|---------------------------|------------|
| 6          | Students' Achievement in Inter College Competition                                 | Dept. of Geography   | 26.04.2021                | 33         |
| 7          | Selection of a poem written<br>by a student for Anuranan<br>Sahitya Gosthi Pvt Ltd | Dept. of Physics     | 06.05.2021                | 34         |
| 8          | Student's Achievement in Yoga Sports                                               | Dept. of Psychology  | 01.05.2021-<br>02.05.2021 | 35         |
| 9          | Student's Achievement in Inter College Competition                                 | Dept. of Chemistry   | 09.05.2021                | 36         |
| 10         | Student's Participation in Webinar                                                 | Dept. of Mathematics | 27.06.2021                | 37         |