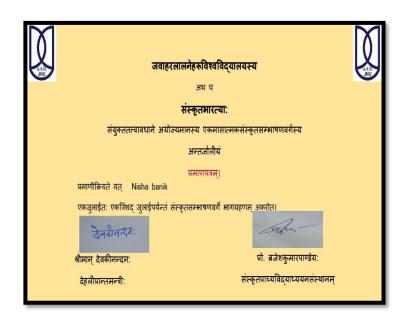

## 3) Students' Participation in National Level Online Workshop 01.07.2020-31.07.2020, Department of Sanskrit

Two Semester II honours students of Department of Sanskrit, Sukanya Halder and NishaBanik have participated in a one month online national level workshop from 01.07.2020 to 31.07.2020. The workshop has been jointly organised by Jawaharlal Nehru University in collaboration of Sanskrit Bharati, Delhi on the topic of "Spoken Sanskrit". Two students have successfully completed the workshop and got their certificates. They have also developed the skill of spoken Sanskrit after completing the one month workshop.