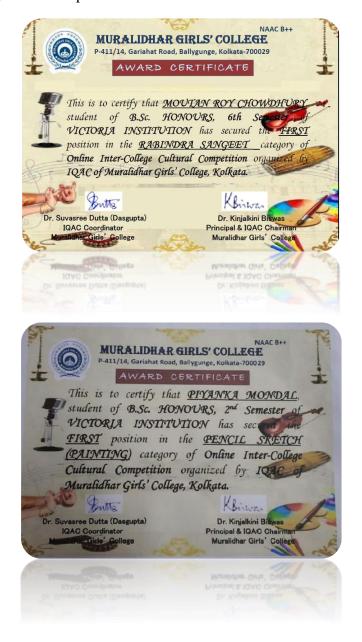

| Sl.<br>No. | Event                                                                              | Conducted by         | Date                      | Page<br>No |
|------------|------------------------------------------------------------------------------------|----------------------|---------------------------|------------|
| 6          | Students' Achievement in Inter College Competition                                 | Dept. of Geography   | 26.04.2021                | 33         |
| 7          | Selection of a poem written<br>by a student for Anuranan<br>Sahitya Gosthi Pvt Ltd | Dept. of Physics     | 06.05.2021                | 34         |
| 8          | Student's Achievement in Yoga Sports                                               | Dept. of Psychology  | 01.05.2021-<br>02.05.2021 | 35         |
| 9          | Student's Achievement in Inter College Competition                                 | Dept. of Chemistry   | 09.05.2021                | 36         |
| 10         | Student's Participation in Webinar                                                 | Dept. of Mathematics | 27.06.2021                | 37         |