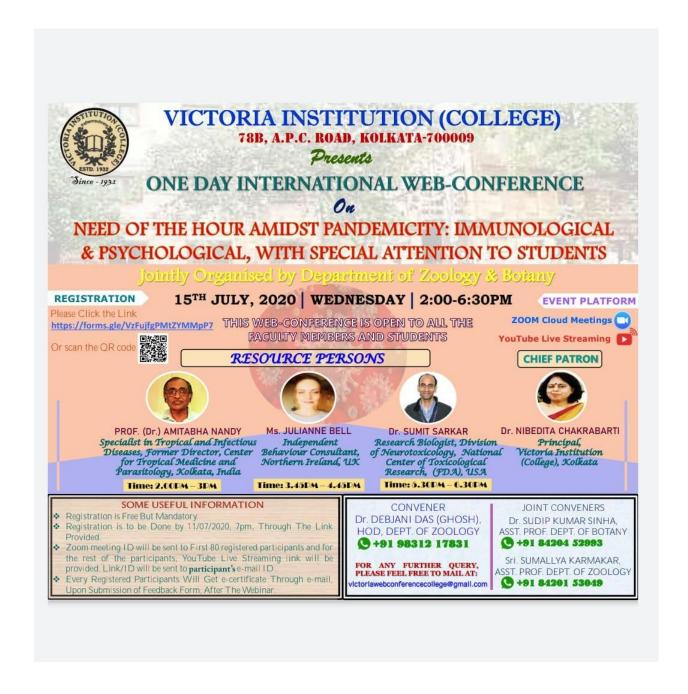

## 6) Report on Webinar organized by the Dept. of Botany and Dept. of Zoology on 15.07.2020

The year 2020 brought us face to face with the hard reality of COVID-19 Pandemic. The departments of Zoology and Botany at Victoria Institution (College) took-up the challenge and organised an international webinar to make the students aware about the various aspects of the disease. The webinar was held on 15.07.2020 where eminent personalities presented their lectures and it was attended by 248 participants.