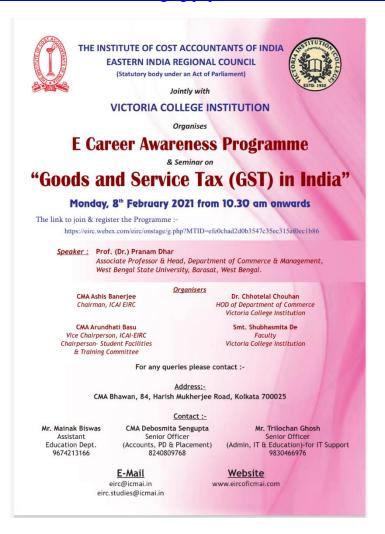

# 8) National Webinar on "Impact of COVID – 19 on Indian Economy" organised by Dept. of Commerce, Victoria Institution (College) and Institute of Company Secretaries of India on 26<sup>th</sup> July, 2020

The webinar was organised by Victoria Institution (College) in collaboration with the Institute of Company Secretaries of India which focused on the impact of COVID – 19 in the Indian Economy. Due to COVID-19, all the sectors were adversely affected that has disturbed the world economy as well as the Indian economy a lot.

In the technical session, there were three renowned speakers who had highlighted three different areas on Indian economy which were affected due to the pandemic. Firstly, Prof.CA.(Dr.) Chittaranjan Sarkar had about managing the crisis occurred and how one of the sensitive sectors, i.e. MSME was affected. Due to the demand chain problem, the production and the manufacturing processes, had stopped which badly slowed down the outcome of the MSME Sector.

The second speaker, Dr. Ram Prahlad Choudhary explained that the changes which occurred due to Covid had directly affected the higher education sector, which includes schools, colleges and universities.

The last speaker, Dr Subramanyam Mutyala spoke that the Indian Financial Market was also drastically affected due to the pandemic. Moreover, he highlighted the fact, that the investors got so anxious, that they started withdrawing money from the share market which shattered the market adversely. He also added that the Covid pandemic had instilled a sense of fear in the minds of the investors and had barred them from investing their hard earned money in any new investments.