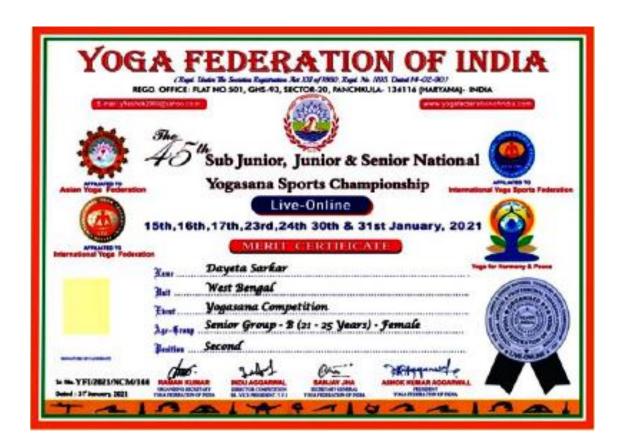

ary competition-

2nd prize in Documentary competition organized by Little Flower College, Guruvayoor, Kerala.





## 3) Report on Student's Achievement in Yoga Sports,

## **Dept. of Psychology**

15<sup>th</sup> – 30<sup>th</sup>, Aug, 2020

Yoga Federation of India organized Yoga Sports Cup From  $15^{th} - 30^{th}$  August 2020 (Online) and Dayeta Sarkar stood  $2^{nd}$  in Artistic Solo Senior Group Female and  $3^{rd}$  in Senior Group Female (18-25 yrs) in Yogasana Competition.





## 4) Report on Student's Achievement in Yoga Sports,

## **Dept. of Psychology**

15<sup>th</sup> - 31<sup>st</sup> Jan, 2021

Yoga Federation of India organized Yoga Sports Cup From  $15^{th}-31^{st}$  January, 2021 (Online) and Dayeta Sarkar stood  $2^{nd}$  in Senior Group Female B ( 21- 25 yrs ).



## 5) Report on Students' Achievement in Psychology Festival,

## **Dept. of Psychology**

## 15<sup>th</sup> Mar, 2021

On 15/3/2021 Christ University organized Annual psychology festival – Silhouette. Our Semester 2students participated in Art, Debate and Singing Competition and won prizes in various events.









## 6) Report on Students' Achievement in Inter College Competition,

## **Dept. of Geography**

## 26th April, 2021

IQAC of Muralidhar Girls' College, Kolkata organized an Online Inter-College Cultural Competition on 26<sup>th</sup> April 2021. A number of events and cultural activities were conducted for the students in an online platform. Then the result of the competition was declared on 9th May 2021. Two students from Geography Department secured remarkable ranks beca