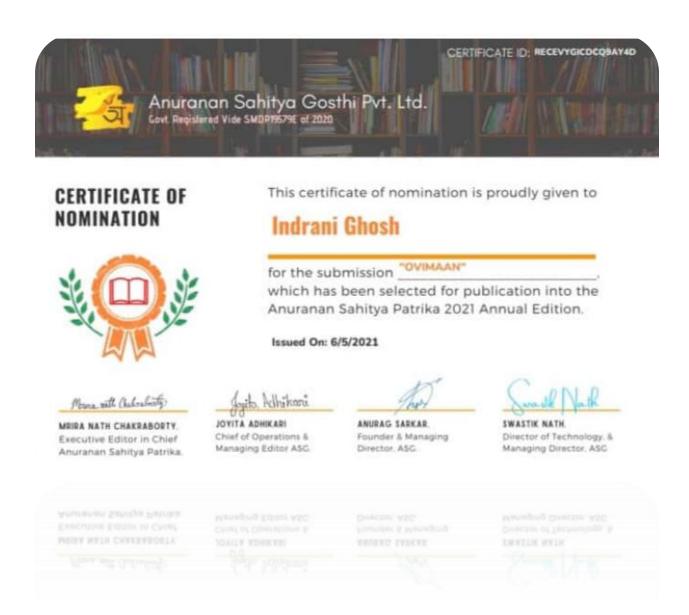

| Sl.<br>No. | Event                                                                              | Conducted by         | Date                      | Page<br>No |
|------------|------------------------------------------------------------------------------------|----------------------|---------------------------|------------|
| 6          | Students' Achievement in Inter College Competition                                 | Dept. of Geography   | 26.04.2021                | 33         |
| 7          | Selection of a poem written<br>by a student for Anuranan<br>Sahitya Gosthi Pvt Ltd | Dept. of Physics     | 06.05.2021                | 34         |
| 8          | Student's Achievement in Yoga Sports                                               | Dept. of Psychology  | 01.05.2021-<br>02.05.2021 | 35         |
| 9          | Student's Achievement in Inter College Competition                                 | Dept. of Chemistry   | 09.05.2021                | 36         |
| 10         | Student's Participation in Webinar                                                 | Dept. of Mathematics | 27.06.2021                | 37         |