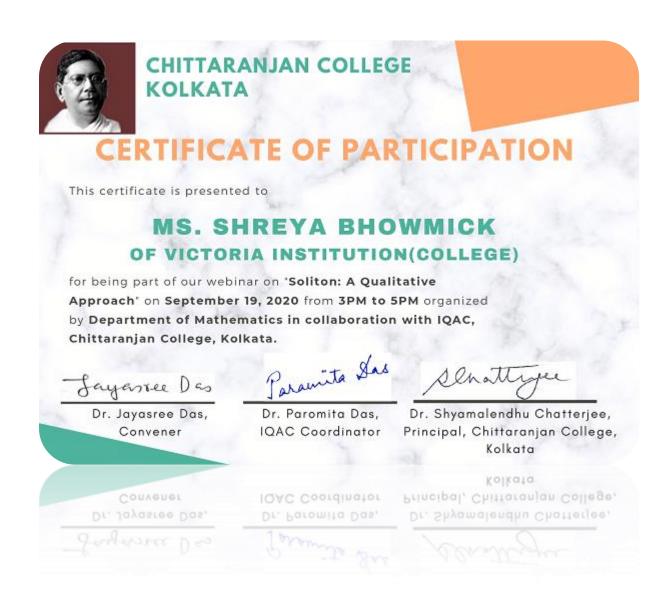

## 5) Report on the Web Based Workshop on Teaching Physics at the UG & PG Level using Python Organized by the Department of Physics in collaboration with

## UGC-DAE Consortium for Scientific Research, Kolkata Centre, July 6<sup>th</sup> - 10<sup>th</sup> 2020

The Python Language has emerged as an efficient tool in the practice of science teaching at different levels. The solution to problems along with visual representations of the same is believed to effectively articulate the associated methodologies and has been an impetus to the widespread usage of this tool. In this light, the Victoria Institution (College), Kolkata, in collaboration with the UGC-DAE CSR, Kolkata Centre, organized a workshop on Python, on a digital platform, during July 6<sup>th</sup> - 10<sup>th</sup> 2020.

The E-Workshop highlighted the application of Python, to complement the conventional classroom teaching at the UG & PG level, particularly in the context of the topics such as Mathematical Methods, Statistical Physics and Quantum Mechanics, along with others, that are typically covered in the Physics curriculum at the UG / PG level. The workshop was attended by about 180 participants, comprising of both students as well as faculty members, from regions across the country. The inaugural session was addressed by the following dignitaries, Dr. Nibedita Chakrabarti, Principal, Victoria Institution (College), Kolkata, Dr. A K Sinha, Director, UGC DAE CSR, Indore and Dr. Abhijit Saha, Centre Director, UGC DAE CSR, Kolkata Centre, Amitava Raychaudhuri, Professor Emeritus, University of Calcutta, delivered the key note address, which highlighted the relevance of numerical computations in various branches of Physics, and its evolution since its inception. The workshop was preceded with a pre-workshop session on 4th July 2020, wherein support was extended to the participants to get Python installed on their respective systems. Besides ensuring that majority of participants had a working Python toolkit on their systems, this efforts to a large extent helped identify and address the technical issues with this novel digital platform, which resulted in a glitch free running of the entire workshop. The workshop was conducted daily in to two sessions of about an hour each, which were complimented by discussions on the digital platform, to address the queries and concerns of the participants. The resource personnel for this workshop were Dr. S S Ghugre, UGC DAE CSR, KC and Ms Kathakali Biswas, Victoria Institution (College).