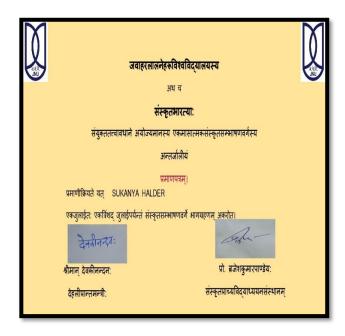

## 3) Students' Participation in National Level Online Workshop 01.07.2020-31.07.2020, Department of Sanskrit

Two Semester II honours students of Department of Sanskrit, Sukanya Halder and NishaBanik have participated in a one month online national level workshop from 01.07.2020 to 31.07.2020. The workshop has been jointly organised by Jawaharlal Nehru University in collaboration of Sanskrit Bharati, Delhi on the topic of "Spoken Sanskrit". Two students have successfully completed the workshop and got their certificates. They have also developed the skill of spoken Sanskrit after completing the one month workshop.