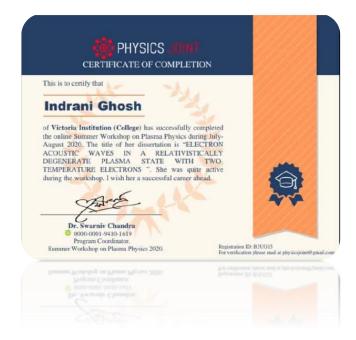

## Dept. of Physics, 4th July to 11th Sep, 2020

Indrani Ghosh, a Physics Honours Sem IV student have successfully participated in the Summer Workshop on Plasma Physics organized by Physics Joint and Institute of Natural Sciences and Applied Technology, Kolkata. She collaborated with Physics Honours students of other colleges and together they have written a dissertation on Electron Acoustic Wave in a relativistically degenerate Plasma state with two-temperature electrons under the guidance of Dr. Swarniv Chandra, Assistant Professor, Govt. Degree College, Kasmundi, W.B. It is a great achievement for them that their dissertation have been published by Lambert Academic Publishing as the proceedings of the summer workshop.