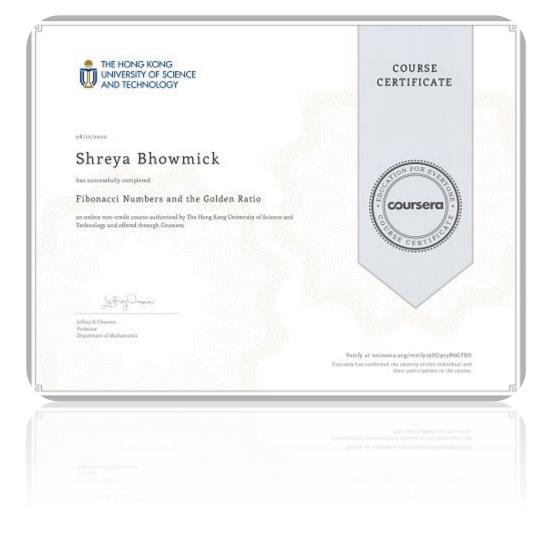

## 11) Student's Participation in Online Course

## 12.08.2020, Dept. of Mathematics

Semester 3 Mathematics Honours student, Shreya Bhowmick participated in a online non-credit courseby the Hong-Kong University of Science and Technology on "Fibonacci Numbers and the Golden Ratio" on 12.08.2020 and successfully completed by obtaining certificate for the same.