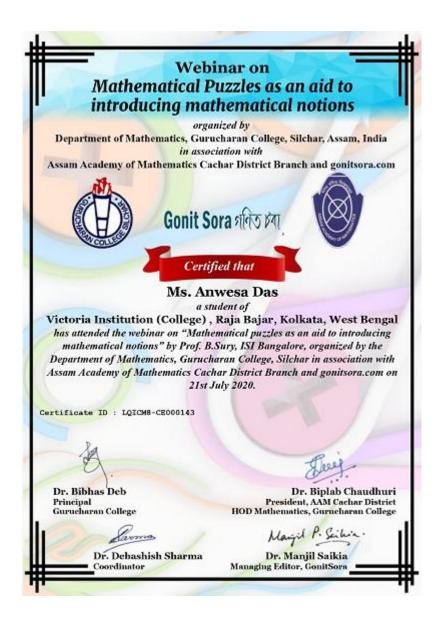

## **Dept. of Mathematics**

Semester 3 Mathematics Honours student, Anwesa Das attended in a Webinar on "Mathematical Puzzles as an aid to introducing mathematical notions" organized by Gurucharan College, Silchar, Assam in association with Assam Academy of Mathematics Cochar District Branch on 21.07.2020 and obtained certificate for the same.