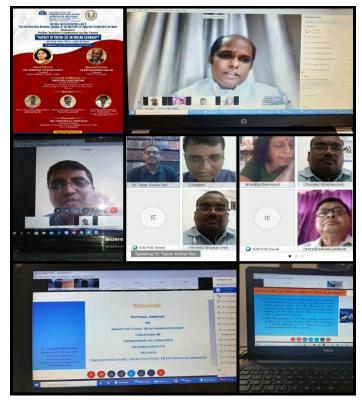

# 8) National Webinar on "Impact of COVID – 19 on Indian Economy" organised by Dept. of Commerce, Victoria Institution (College) and Institute of Company Secretaries of India on 26<sup>th</sup> July, 2020

The webinar was organised by Victoria Institution (College) in collaboration with the Institute of Company Secretaries of India which focused on the impact of COVID – 19 in the Indian Economy. Due to COVID-19, all the sectors were adversely affected that has disturbed the world economy as well as the Indian economy a lot.

In the technical session, there were three renowned speakers who had highlighted three different areas on Indian economy which were affected due to the pandemic. Firstly, Prof.CA.(Dr.) Chittaranjan Sarkar had about managing the crisis occurred and how one of the sensitive sectors, i.e. MSME was affected. Due to the demand chain problem, the production and the manufacturing processes, had stopped which badly slowed down the outcome of the MSME Sector.

The second speaker, Dr. Ram Prahlad Choudhary explained that the changes which occurred due to Covid had directly affected the higher education sector, which includes schools, colleges and universities.

The last speaker, Dr Subramanyam Mutyala spoke that the Indian Financial Market was also drastically affected due to the pandemic. Moreover, he highlighted the fact, that the investors got so anxious, that they started withdrawing money from the share market which shattered the market adversely. He also added that the Covid pandemic had instilled a sense of fear in the minds of the investors and had barred them from investing their hard earned money in any new investments.