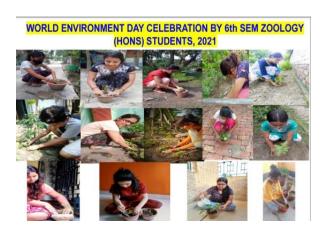

## **Part D: Commemorative Days**

| Sl.<br>No. | Event                                                      | Conducted by         | Date        | Page<br>No |
|------------|------------------------------------------------------------|----------------------|-------------|------------|
| 1          | Student's Achievement in Independence Day Quiz Competition | Dept. of English     | 15.08.2020  | 38         |
| 2          | Teachers' Day Celebration                                  | Dept. of English     | 05.09.2020  | 39         |
| 3          | Teachers' Day Celebration                                  | Dept. of Geography   | 05.09.2020  | 40         |
| 4          | Teachers' Day Celebration                                  | Dept. of History     | 05.09.2020  | 41         |
| 5          | Teachers' Day Celebration                                  | Dept. of Philosophy  | 05.09.2020  | 42         |
| 6          | Teachers' Day Celebration                                  | Dept. of Physics     | 05.09.2020  | 43         |
| 7          | Teachers' Day Celebration                                  | Dept. of Sanskrit    | 11.09.2020  | 44         |
| 8          | Student's Participation in                                 | Dept. of Mathematics | 22.12.2020- | 45         |
|            | Srinivasa Ramanujan                                        |                      | 23.12.2020  |            |
|            | Birthday Online Quiz                                       |                      |             |            |
| 9          | Rabindra Jayanti Celebration                               | Dept. of Bengali     | 09.05.2021  | 46         |
| 10         | Birthday celebration of Rabindranath Tagore                | Dept. of History     | 09.05.2021  | 47         |
| 11         | Celebration of Rabindra-<br>Jayanti                        | Dept. of Physics     | 09.05.2021  | 48         |
| 12         | Observance of World<br>Environment Day                     | Dept. of Zoology     | 05.06.2021  | 49         |
| 13         | Celebration of World<br>Environment Day                    | Dept. of Economics   | 29.06.2021  | 50         |