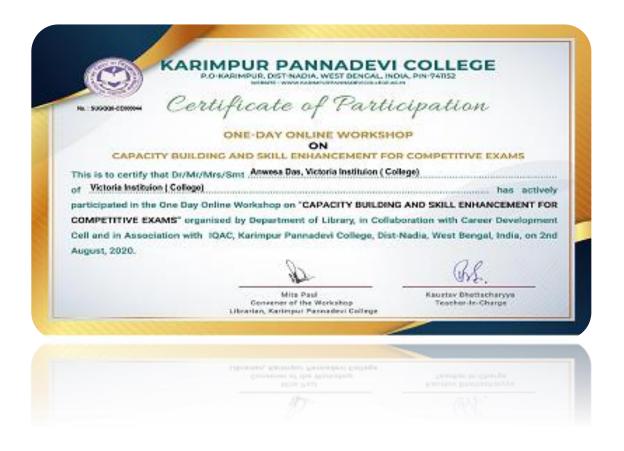

## 10) Student's Participation in Online Workshop

## 02.08.2020, Dept. of Mathematics

Semester 3 Mathematics Honours student, Anwesa Das participated in an online workshop organized on "Capacity Building and Skill Enhancement For Competitive Exams" organized by Karimpur Pannadevi College on 02.08.2020 and successfully completed by obtaining certificate for the same.